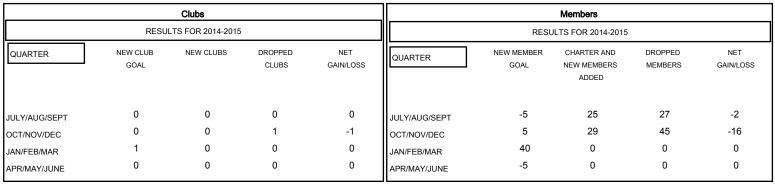

## GOALS AND ACTUAL NEW CLUBS CUMULATIVE

| DROPPED CLUBS: 1 | 24 CLUBS OF 62 ADDED 1<br>NEW MEMBERS | 24 CLUBS OF 62 ADDED 1 OR MORE<br>NEW MEMBERS |                      | GENDER DISTRIBUTION  MALE 1,019 (75.87%) |     |
|------------------|---------------------------------------|-----------------------------------------------|----------------------|------------------------------------------|-----|
| DROPPED MEMBERS  |                                       |                                               | FEMALE               | 324 (24.13%)                             |     |
| DECEASED 12      | CLICK HEDE EOD HEVI TH                | CLICK HERE FOR HEALTH                         |                      |                                          | 177 |
| CLUB CANCELLED 3 |                                       | ASSESSMENT DATA                               |                      | FAMILY UNIT MEMBERS                      |     |
| OTHER 57         |                                       |                                               |                      | HEAD OF HOUSEHOLD                        |     |
| TOTAL 72         |                                       |                                               | NON-HEAD OF HOUSEHOL | D                                        | 89  |