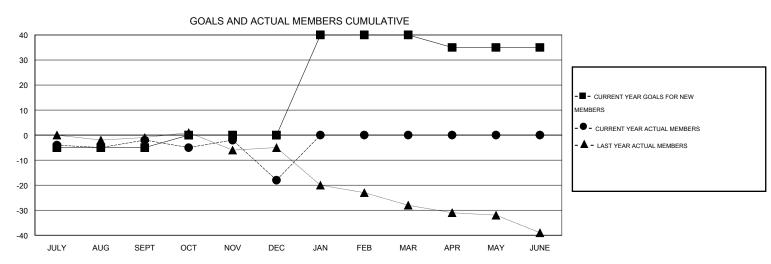

## GOALS AND ACTUAL NEW CLUBS CUMULATIVE

| DROPPED CLUBS: 1 | 24 CLUBS OF 62 ADDED 1<br>NEW MEMBERS | 24 CLUBS OF 62 ADDED 1 OR MORE<br>NEW MEMBERS |                      | GENDER DISTRIBUTION  MALE 1,019 (75.87%) |     |
|------------------|---------------------------------------|-----------------------------------------------|----------------------|------------------------------------------|-----|
| DROPPED MEMBERS  |                                       |                                               | FEMALE               | 324 (24.13%)                             |     |
| DECEASED 12      | CLICK HEDE EOD HEVI TH                | CLICK HERE FOR HEALTH                         |                      |                                          | 177 |
| CLUB CANCELLED 3 |                                       | ASSESSMENT DATA                               |                      | FAMILY UNIT MEMBERS                      |     |
| OTHER 57         |                                       |                                               |                      | HEAD OF HOUSEHOLD                        |     |
| TOTAL 72         |                                       |                                               | NON-HEAD OF HOUSEHOL | D                                        | 89  |